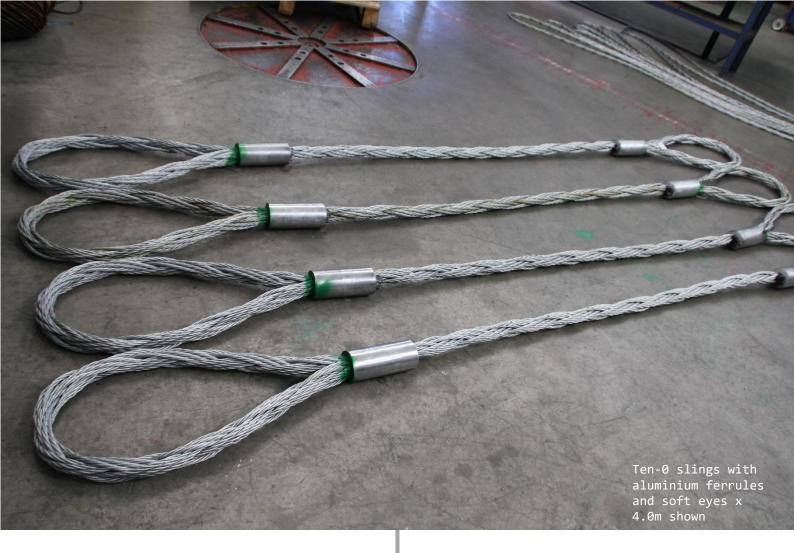

Mitch and Ben - Port Headland, Western Australia

Distributed by:

SUPPLIE

Made from high tensile Superflex steel cable with supreme flexibility.

Suitable for straight, multi-leg, cradle and choker lifts to maximum cradle lift WLL of 55.7 tonnes.

Tapered steel ferrules available upon request. These are thinner than aluminium, suitable for underground, marine or caustic environments with no exposed wire tails for greater safety.