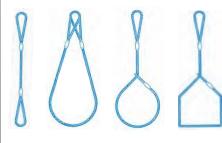

Mitch and Ben - Port Headland, Western Australia

Distributed by:

SUPPLIE

Made from high tensile Superflex steel cable with supreme flexibility.

Suitable for straight, multi-leg, cradle and choker lifts to maximum cradle lift WLL of 55.7 tonnes.